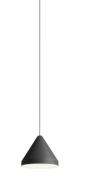

#### 5660

Design By Arik Levy

Hanging lamp. Design by Arik Levy. The opaque shade with LED light is suspended by the cable. Electronic control 1-10V, push-button.

### Model Sheet

| ø 18,5 cm | Ţ           |
|-----------|-------------|
| ¢ 16 cm   | max. 200 cm |

Optional : Extra cable length Min. quantity, upcharge and extra lead time apply [EN]

| Finish                   | <ul> <li>11 Black<br/>NCS S 8500N</li> <li>42 Blue M1<br/>NCS S 5010-B10G</li> <li>24 Beige M1<br/>NCS S 2005-Y50R</li> <li>10 White<br/>NCS S 0300-N</li> </ul> |
|--------------------------|------------------------------------------------------------------------------------------------------------------------------------------------------------------|
| LED temperature<br>color | 2700 K                                                                                                                                                           |
| Dimming                  | 1-10V PUSH<br>Optional DALI or Casambi<br>Min. quantity, upcharge and extra<br>lead time apply [EN]                                                              |
| Instalation type         | Semi built-in / Surface Canopy                                                                                                                                   |
| Materials                | Ceiling rose: Steel                                                                                                                                              |
| Light source             | 1 x LED 9W 350mA<br>D                                                                                                                                            |
| LED                      | CRI>80 1041 lm 116<br>2700 K                                                                                                                                     |
| Driver                   | CC - Constant Current 350<br>110~240 V 50/60 HZ                                                                                                                  |
| Remarks                  | Can be connected with or without<br>plug.                                                                                                                        |
| Application              | Hanging lamps                                                                                                                                                    |
| Packaging                | 1 Box<br>0.217 m x 0.217 m x 0.24 m<br>Gross weigth 1.7<br>Net weigth 1.25<br>Vol. 0.0113                                                                        |