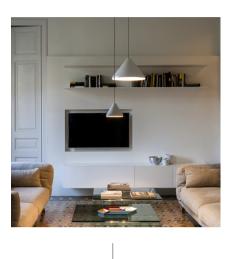

#### 5660

Design By Arik Levy

Hanging lamp. Design by Arik Levy. The opaque shade with LED light is suspended by the cable. Electronic control 1-10V, push-button.